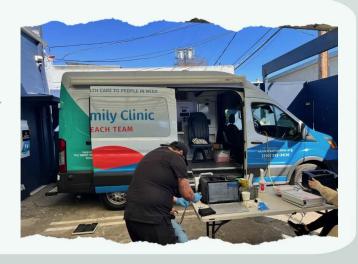

## MEDICAL MOBILE SERVICE

HOURS OF OPERATION 9AM - 12PM EVERY MONDAY

**PROVIDES FULL-SCOPE** MEDICAL CARE TO ALL LOW INCOME COMMUNITY **MEMBERS** 

ADULTS ONLY

MEDI-CAL ACCEPTED