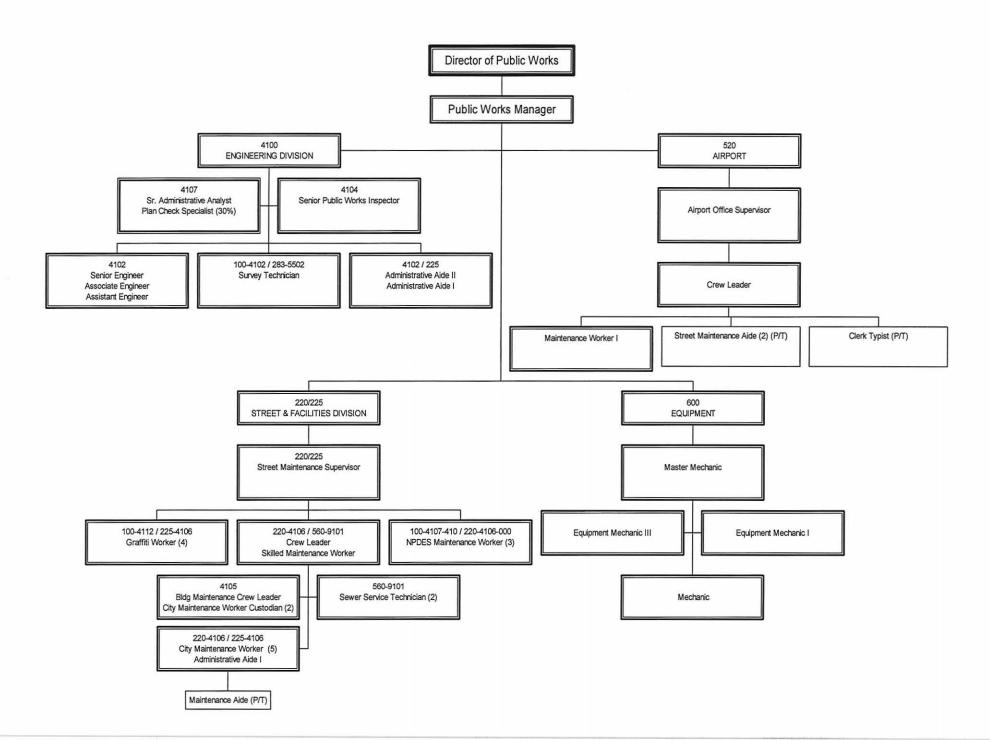

#### **Department Description**

The Public Works Department is made up of three divisions: Engineering, Equipment, and Streets and Facilities Maintenance. The Engineering Division oversees the city's capital improvement projects and environmental programs including integrated waste management and storm water pollution prevention, provides technical support to other city departments, and operates as the administrative arm of the department. The Equipment Division maintains the city's fleet of vehicles and the necessary infrastructure to support the vehicle fleet. The Streets and Facilities Maintenance Division maintains the city's non-landscaped public right-of-way areas including streets, sewers, storm drains, and sidewalks. Many of the public works functions are paid for by funds other than the General Fund.